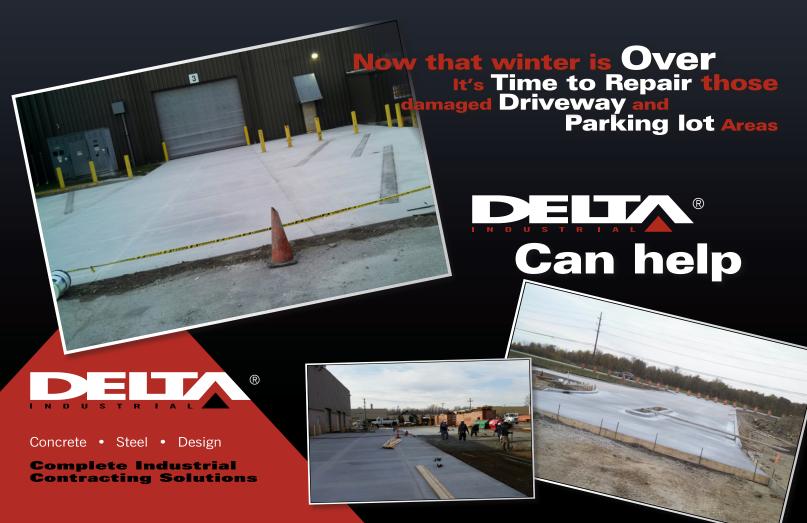

#### **Driveway Full of Cracks and Potholes?**

It's spring! Around here that means one giant headache – POTHOLES! Not just on the roads, but in your driveway and parking lot too. And just like the roads, the longer you wait the worse it gets.

### Don't make it "construction season" on your lot. Get our flatwork specialists on the job.

If your driveway or parking lot is starting to look as bad as our roads, we can help. Broken concrete, slab upheavals, cracks and potholes cause tons of problems. Adding stress to your machines and equipment and even potentially endangering your employees.

We are your flatwork specialists. As a complete industrial contractor we can come in and fix your flatwork issues quickly, efficiently and without major disruptions to your daily factory or production schedules.